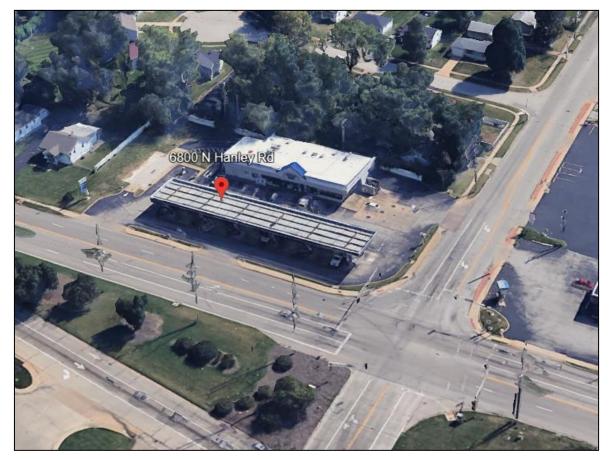

MEETING DATE: August 14, 2024

Applicant seeks renewal of a Special Use Permit for the Mobil gas station/C-store at 6800 N. Hanley.

# <u>City of Berkeley Zoning Map and Aerial Photo:</u>

(see attached)

8425 Airport Rd

8425 Airport Rd

6800 N. Hanley; Aerial photo of site.

6800 N. Hanley Road Zoning map.