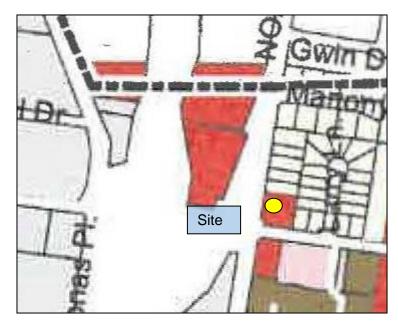

# <u>City of Berkeley Zoning Map and Aerial Photo:</u>

(see attached)

8425 Airport Rd

8425 Airport Rd

6800 N. Hanley; Aerial photo of site.

6800 N. Hanley Road Zoning map.